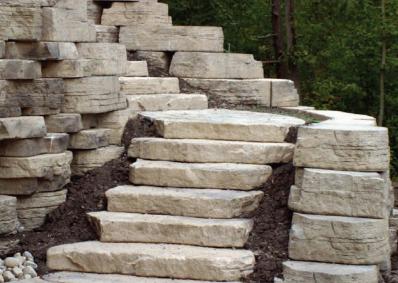

## **FEATURES**

- Highly natural texture and shape.
- Consistent rise = fast installation and safe end result.
- Quality materials = long term durability.
- Multiple natural color blends available.
- Complimentary products = creative possibilities.

# Tread Width Varies (12" or More is Desirable) Slope 1-2% (To Allow Drainage) Free-Draining Granular Material (3" Thick, Minimum) Compact to a Min. of 95% Standard Proctor Compact Subbase Material to a Min. of 95% Standard Proctor