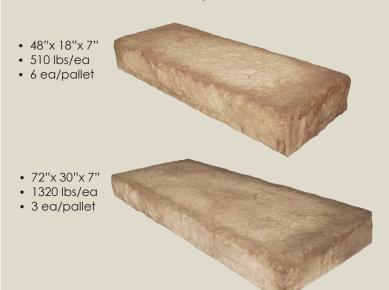

## **DIMENSIONAL STEPS**

- All dimensional steps have 7" rise
- Steps palletized one size/pallet
- Finished on all four sides and top