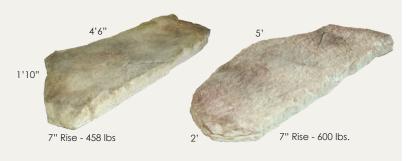

### **RANDOM STEPS**

- Available in 7" rise
- Steps palletized with two 4'6" pieces, two 5' pieces and one each of the two 4' pieces.
- Total pallet weight 3195 lbs.
- Finished on all four sides and top

## **DIMENSIONAL STEPS**

- All dimensional steps have 7" rise
- Steps palletized one size/pallet
- Finished on all four sides and top