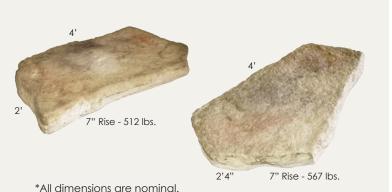

### **RANDOM STEPS**

- Available in 7" rise
- Steps palletized with two 4'6" pieces, two 5' pieces and one each of the two 4' pieces.
- Total pallet weight 3195 lbs.
- Finished on all four sides and top