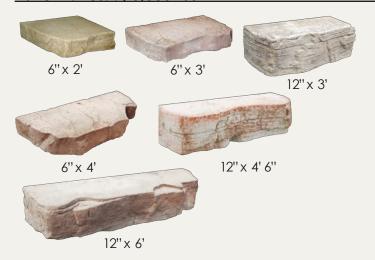

es.
- Consistent dimensions = fast installation.
- Quality materials = long term durability.
- Engineered, interlocking units suitable for any application.
- Multiple natural color blends.



Rosetta is a fully engineered system, capable of performing in any structural application. For details, specifications, and over 200 predrawn cross-sections please visit the license holder's website at www. discoverrosetta.com/engineering



Sample Pallet

#### Pallet A: CORNER

Same unit dimensions as in Pallet A, but with additional finish on back side. For use at 90 degree corners or as coping units.





Pre-drawn patterns and custom layout software save time in estimating and installation.



Download at www.brownsconcrete.com

### Pallet A: 18s.f., 3,885 lbs



#### Pallet B: 18s.f., 3,880 lbs



#### Pallet C: 18s.f., 4,008 lbs