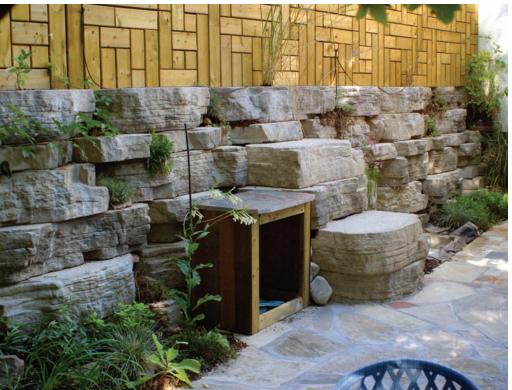

#### Pallet A: CORNER

Same unit dimensions as in Pallet A, but with additional finish on back side. For use at 90 degree corners or as coping units.

Pre-drawn patterns and custom layout software save time in estimating and installation.