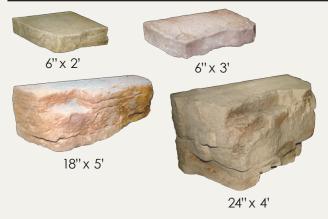

#### Pallet A: CORNER

Same unit dimensions as in Pallet A, but with additional finish on back side. For use at 90 degree corners or as coping units.

Pre-drawn patterns and custom layout software save time in estimating and installation.