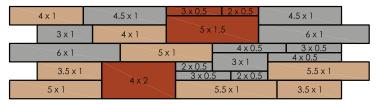

### Pallet A: 18s.f., 3,885 lbs

#### Pallet B: 18s.f., 3,880 lbs

#### Pallet C: 18s.f., 4,008 lbs