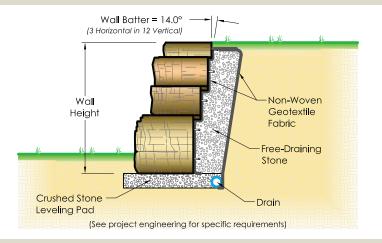

Rosetta is a fully engineered system, capable of performing in any structural application. For details, specifications, and over 200 predrawn cross-sections please visit the license holder's website at www. discoverrosetta.com/engineering