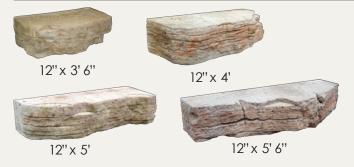

- Beautiful weathered stone textures.
- Consistent dimensions = fast installation.
- Quality materials = long term durability.
- Engineered, interlocking units suitable for any application.
- Multiple natural color blends.



Rosetta is a fully engineered system, capable of performing in any structural application. For details, specifications, and over 200 predrawn cross-sections please visit the license holder's website at www. discoverrosetta.com/engineering



Sample Pallet

#### Pallet A: CORNER

Same unit dimensions as in Pallet A, but with additional finish on back side. For use at 90 degree corners or as coping units.





Pre-drawn patterns and custom layout software save time in estimating and installation.



Download at www.brownsconcrete.com

### Pallet A: 18s.f., 3,885 lbs



#### Pallet B: 18s.f., 3,880 lbs



#### Pallet C: 18s.f., 4,008 lbs