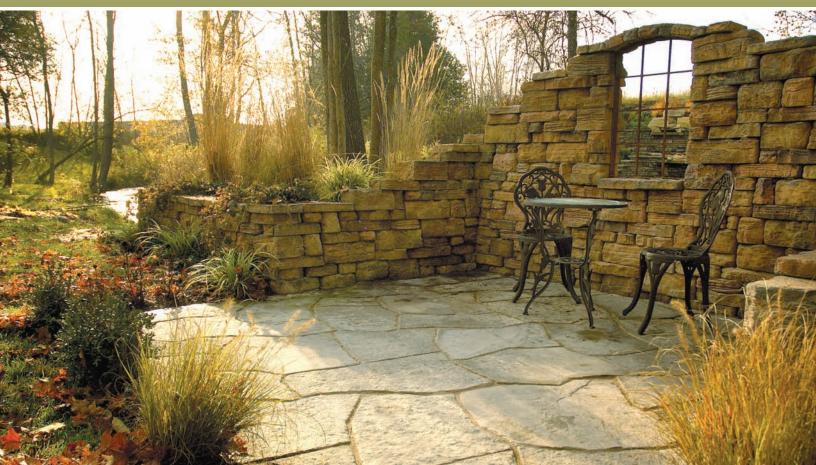

## grand flagstone





# WALLS · STEPS · ACCENTS by Brown's



### GRAND FLAGSTONE

#### inviting, enhancing, enduring

#### www.brownsconcrete.com

#### **FEATURES**

- Beautiful natural stone texture.
- 15 unique shapes replicate large, irregular flagstone.
- Fast installation with easy-to-install pattern.
- Uniform thickness (1.75") = comfortable end result.
- High strength reinforced concrete = long term durability.
- Multiple natural colour blends available.



#### **GRAND FLAGSTONE PACKAGING**

Note: Outside dimensions of each layer are identical to all other layers, allowing any layer to be used anywhere in the pattern.

- 1 pallet = 90 s.f. (assumes 3/8" joint)
- 8 layers per pallet
- 2,160 lbs. per pallet
- Each pallet contains 2ea of the following layers:



TYPICAL PATTERN: Each layer is comprised of multiple individual pieces.