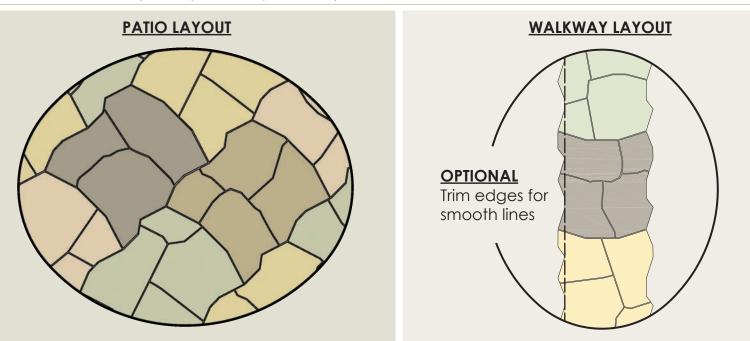

wn's



### GRAND FLAGSTONE

#### inviting, enhancing, enduring

#### www.brownsconcrete.com

#### **FEATURES**

- Beautiful natural stone texture.
- 15 unique shapes replicate large, irregular flagstone.
- Fast installation with easy-to-install pattern.
- Uniform thickness (1.75") = comfortable end result.
- High strength reinforced concrete = long term durability.
- Multiple natural colour blends available.



#### **GRAND FLAGSTONE PACKAGING**

Note: Outside dimensions of each layer are identical to all other layers, allowing any layer to be used anywhere in the pattern.

- 1 pallet = 90 s.f. (assumes 3/8" joint)
- 8 layers per pallet
- 2,160 lbs. per pallet
- Each pallet contains 2ea of the following layers:



TYPICAL PATTERN: Each layer is comprised of multiple individual pieces.