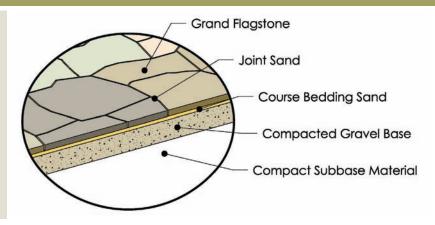

#### **FEATURES**

- Beautiful natural stone texture.
- 15 unique shapes replicate large, irregular flagstone.
- Fast installation with easy-to-install pattern.
- Uniform thickness (1.75") = comfortable end result.
- High strength reinforced concrete = long term durability.
- Multiple natural colour blends available.

#### **GRAND FLAGSTONE PACKAGING**

Note: Outside dimensions of each layer are identical to all other layers, allowing any layer to be used anywhere in the pattern.

- 1 pallet = 90 s.f. (assumes 3/8" joint)
- 8 layers per pallet
- 2,160 lbs. per pallet
- Each pallet contains 2ea of the following layers: