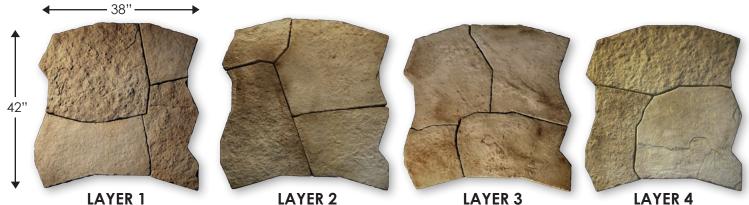

#### **GRAND FLAGSTONE PACKAGING**

Note: Outside dimensions of each layer are identical to all other layers, allowing any layer to be used anywhere in the pattern.

- 1 pallet = 90 s.f. (assumes 3/8" joint)
- 8 layers per pallet
- 2,160 lbs. per pallet
- Each pallet contains 2ea of the following layers:

TYPICAL PATTERN: Each layer is comprised of multiple individual pieces.