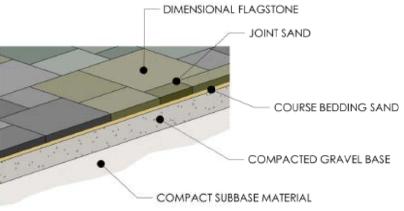

## dimensional flagstone









## DIMENSIONAL FLAGSTONE

inviting, enhancing, enduring

www.brownsconcrete.com

## **FEATURES**

- Authentic, natural, slate texture
- 6 unique shapes, 24 unique stone textures
- All sizes on every pallet = simple installation
- Uniform thickness (2") and accurate dimensions = Fast installation and a beautiful end result
- High strength reinforced concrete = long term durability
- Multiple natural colour blends available





LAYER OF PALLET

## DIMENSIONAL FLAGSTONE PACKAGING:

- 1 Pallet = 98 s.f. (assumes 3/8" joint)
- 2,350 lbs. per pallet
- 8 layers per pallet
- One layer = 1 pattern (i.e. all six sizes)