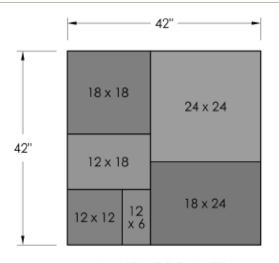

LAYER OF PALLET

## DIMENSIONAL FLAGSTONE PACKAGING:

- 1 Pallet = 98 s.f. (assumes 3/8" joint)
- 2,350 lbs. per pallet
- 8 layers per pallet
- One layer = 1 pattern (i.e. all six sizes)