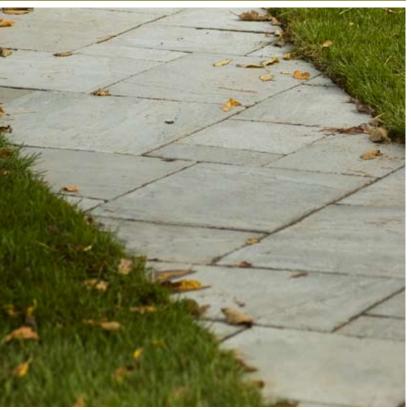

## **FEATURES**

- Authentic, natural, slate texture
- 6 unique shapes, 24 unique stone textures
- All sizes on every pallet = simple installation
- Uniform thickness (2") and accurate dimensions = Fast installation and a beautiful end result
- High strength reinforced concrete = long term durability
- Multiple natural colour blends available