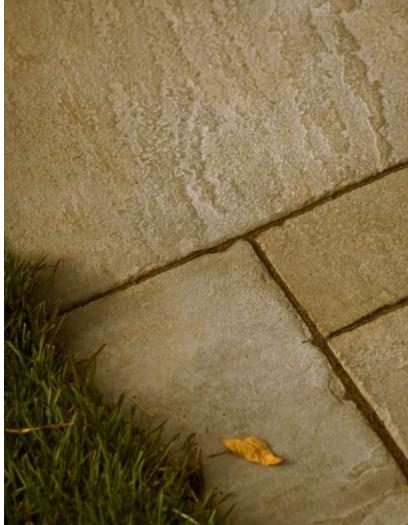

## **FEATURES**

- Authentic, natural, slate texture
- 6 unique shapes, 24 unique stone textures
- All sizes on every pallet = simple installation
- Uniform thickness (2") and accurate dimensions = Fast installation and a beautiful end result
- High strength reinforced concrete = long term durability
- Multiple natural colour blends available