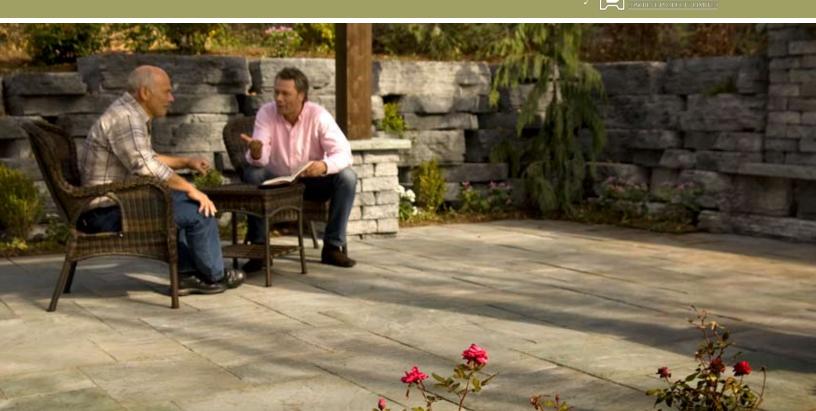

## **FEATURES**

- Authentic, natural, slate texture
- 6 unique shapes, 24 unique stone textures
- All sizes on every pallet = simple installation
- Uniform thickness (2") and accurate dimensions = Fast installation and a beautiful end result
- High strength reinforced concrete = long term durability
- Multiple natural colour blends available