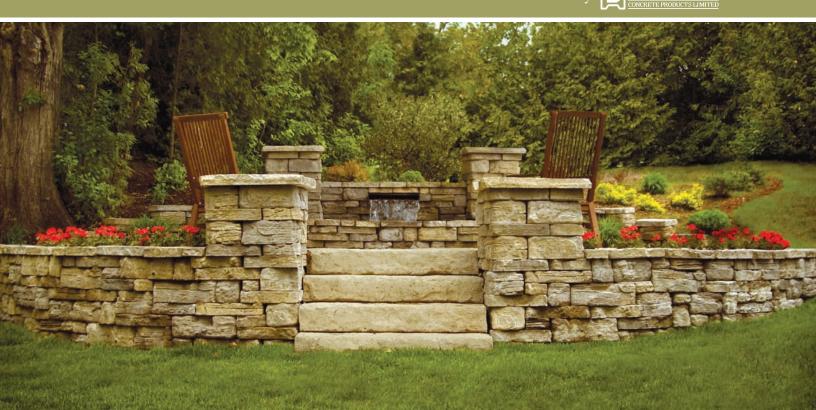

#### **FEATURES**

- Natural stone texture on both front and back.
- Multiple textures for each stone size = natural appearance.
- Attractive freestanding and retaining walls possible.
- Dimensional = fast installation and no waste.
- Natural color blends available.
- Walls, columns, steps and more = creative possibilities