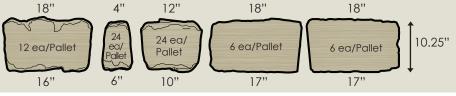

### **CORNER PALLET:**

24 s.f. 1,520 lbs

16 each of the following per pallet

Alternate courses with 6" and 3" blocks. Column caps (27"x 27"x 2.5") also available. Sold separately.