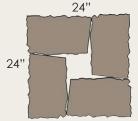

### **CORNER PALLET:**

24 s.f. 1,520 lbs

16 each of the following per pallet

Alternate courses with 6" and 3" blocks. Column caps (27"x 27"x 2.5") also available. Sold separately.