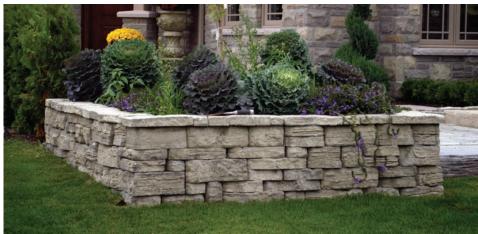

### **CORNER PALLET:**

24 s.f. 1,520 lbs

16 each of the following per pallet

Alternate courses with 6" and 3" blocks. Column caps (27"x 27"x 2.5") also available. Sold separately.