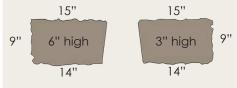

### WALL PALLET: Up to 27 s.f., 2,475 lbs

Each pallet contains 12 each of the following sizes at 6" high and 12 each at 3" high.