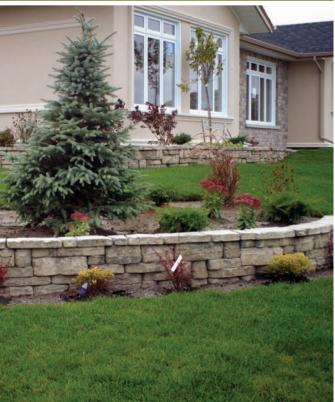

## belvedere garden wall collection











# BELVEDERE COLLECTION

inviting, enhancing, enduring

www.brownsconcrete.com

### WALL PALLET: Up to 27 s.f., 2,475 lbs

Each pallet contains 12 each of the following sizes at 6" high and 12 each at 3" high.



#### **FEATURES**

- Natural stone texture on both front and back.
- Multiple textures for each stone size = natural appearance.
- Attractive freestanding and retaining walls possible.
- Dimensional = fast installation and no waste.
- Natural color blends available.
- Walls, columns, steps and more = creative possibilities



# SAMPLE RETAINING WALL PATTERNS 24" Wall Pattern

## COPING PALLET: 66 l.f. 1,550 lbs. All caps 2.25" thick nominal. 12" 18" 18"





### **CORNER PALLET:**

24 s.f. 1,520 lbs

16 each of the following per pallet





Alternate courses with 6" and 3