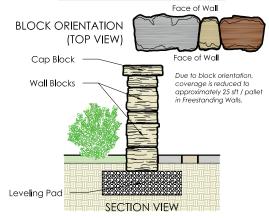

## Freestanding Wall

(See Technical Guide for Wall Design and Construction Details)