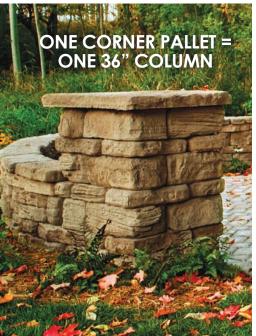

### **CORNER PALLET:**

24 s.f. 1,520 lbs

16 each of the following per pallet

Alternate courses with 6" and 3" blocks. Column caps (27"x 27"x 2.5") also available. Sold separately.