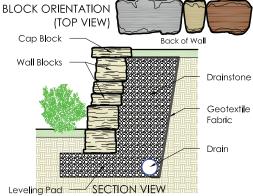

## Retaining Wall

12" Wall Pattern

18" Wall Pattern

## Freestanding Wall

(See Technical Guide for Wall Design and Construction Details)