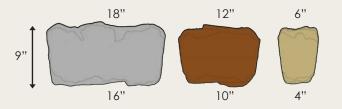

### WALL PALLET: Up to 27 s.f., 2,475 lbs

Each pallet contains 12 each of the following sizes at 6" high and 12 each at 3" high.