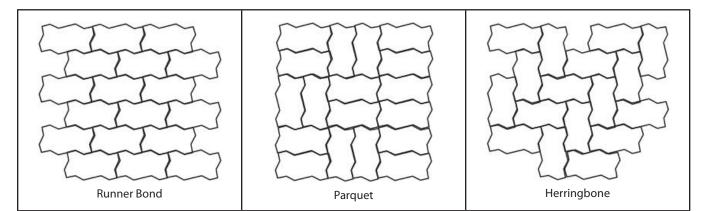

## GENERAL LAYING PATTERNS

The following patterns are the traditional methods of laying Pave Lok.