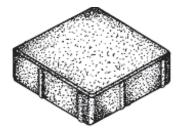

## Special Order Paving Stones - Nordic Square

This conventional shape can be used on its own for a classic grid pattern or combined with the Nordic Stone.

## **DIMENSIONS**

Length: 200 mm (7.9") Width: 200 mm (7.9") Thickness: 60 mm (2.36")