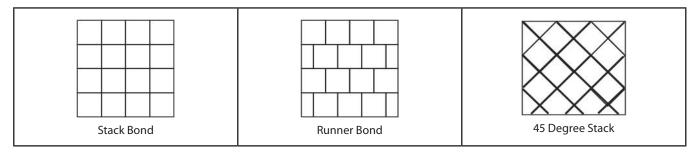

## GENERAL LAYING PATTERNS

The following patterns are the traditional methods of laying Nordic Square.

The following patterns can be created when Nordic Square is mixed with Nordic Stone.