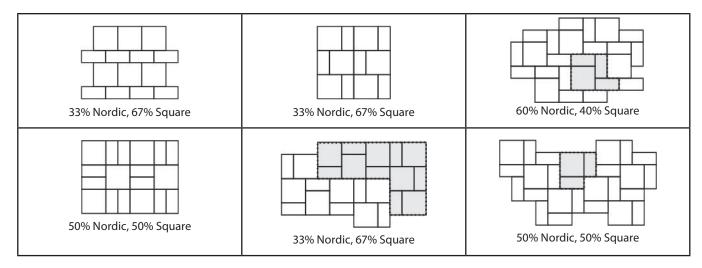

## GENERAL LAYING PATTERNS

The following patterns are the traditional methods of laying Nordic Square.

The following patterns can be created when Nordic Square is mixed with Nordic Stone.