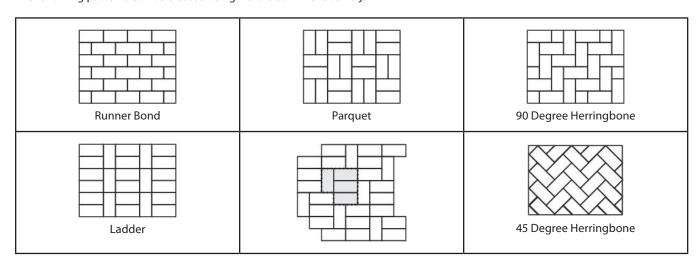

## GENERAL LAYING PATTERNS

The following patterns can be created using Nordic 80mm exclusively.