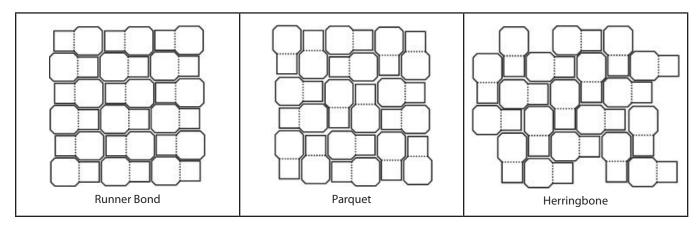

## GENERAL LAYING PATTERNS

The following patterns are the traditional methods of laying Duo Stone.