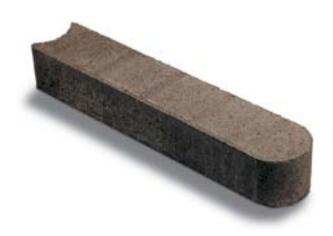

## Concrete Curbs - Bullnose Curb

With curved ends, bullnose curbs can be used to form a straight border or a curved effect, lending itself to any landscaping contour.

## **DIMENSIONS**

Length: 570 mm ( 22.5" ) Width: 115 mm ( 4.5" ) Height: 90 mm ( 3.5" )