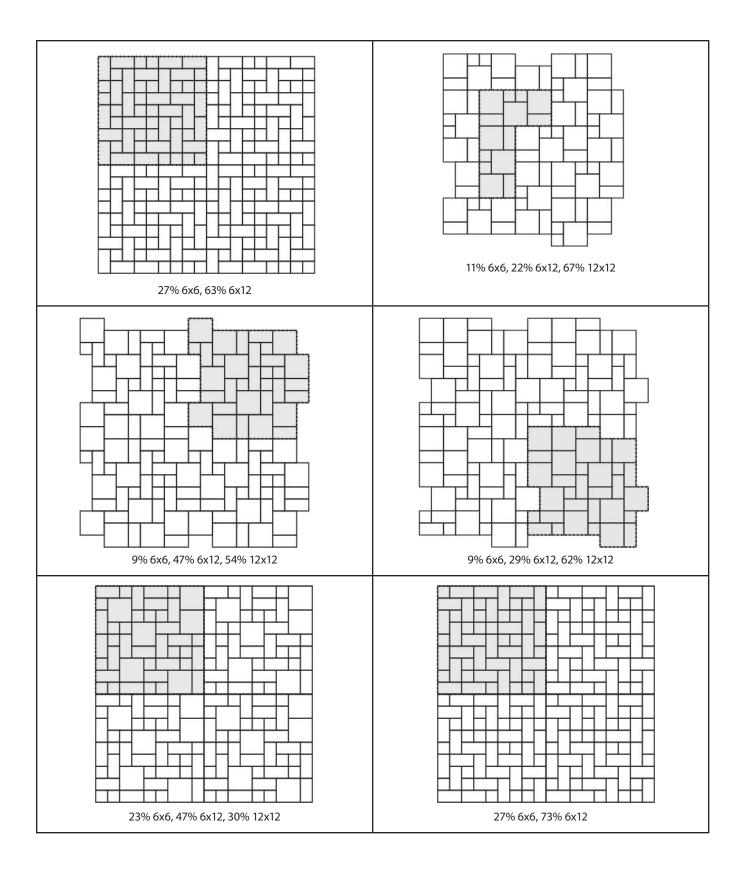

## GENERAL LAYING PATTERNS

The following patterns can be created using Belgium 6x6 exclusively.

The following patterns can be created when Belgium 6x6 is mixed with other Belgium sizes