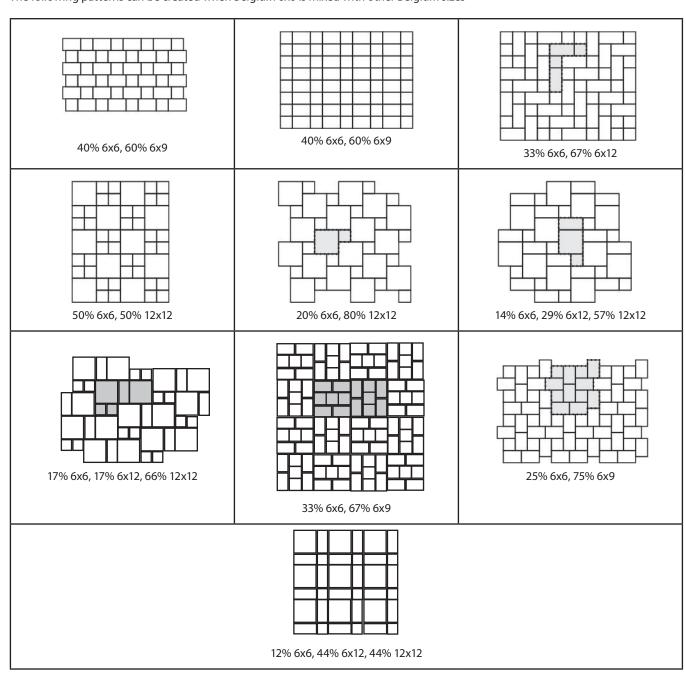

## GENERAL LAYING PATTERNS

The following patterns can be created using Belgium 6x6 exclusively.

The following patterns can be created when Belgium 6x6 is mixed with other Belgium sizes