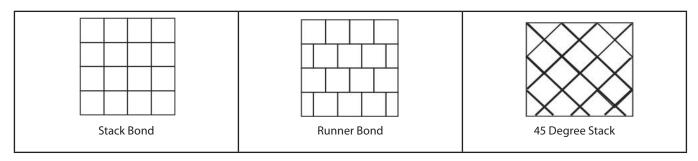

## GENERAL LAYING PATTERNS

The following patterns can be created using Belgium 6x6 exclusively.

The following patterns can be created when Belgium 6x6 is mixed with other Belgium sizes